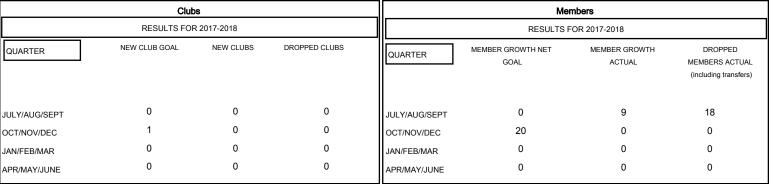

## MONTHLY MEMBERSHIP PROGRESS REPORT

District 32 B

Results as of: 08/31/2017

**GMT CA** 

| LOCATION SOUTH CAROLINA |  |         |
|-------------------------|--|---------|
|                         |  | Members |

| DROPPED CLUBS: 0 |    | 7 (<br>NE |
|------------------|----|-----------|
| DROPPED MEMBERS  |    |           |
| DECEASED         | 2  | CL        |
| CLUB CANCELLED   | 0  | ME        |
| OTHER            | 16 |           |
| TOTAL            | 18 |           |

| CLUBS OF 29 ADDED 1 OR MORE | GENDER DISTRIBUTION                    |                              |
|-----------------------------|----------------------------------------|------------------------------|
| NEW MEMBERS                 | MALE<br>FEMALE                         | 510 (69.20%)<br>227 (30.80%) |
|                             | Women Percentage Fiscal Year Goal: 33% |                              |