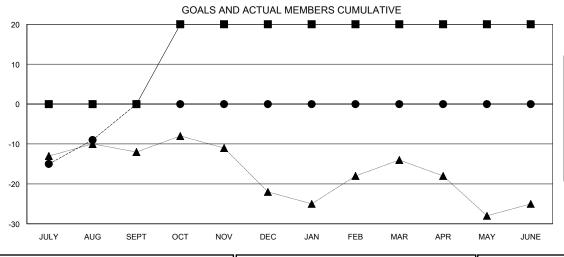

## GOALS AND ACTUAL NEW CLUBS CUMULATIVE

| ■ - MEMBER GROWTH NET GOAL        |
|-----------------------------------|
| ■ - MEMBER GROWTH ACTUAL          |
| - A - LAST YEAR MEMBERSHIP ACTUAL |
|                                   |
|                                   |
|                                   |